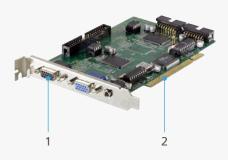

security system.

Together with the free bundled software, IP CamSecure Lite, the FCS-8004 is able to capture, convert and manage any analogue surveillance system into a digital surveillance system. The software also allows the management of both analogue and digital surveillance systems on the same system.



The FCS-8004 provides connectivity to four analogue cameras with a two channel audio input to a new IP based digital surveillance system that is accessible remotely over the Internet and locally over the Intranet.

It is also possible to capture up to 16 Analogue cameras with 8 audio channels by scaling to 4 capture cards in one system. This feature enables large scale CCTV environments to be fully integrated into a digital IP based surveillance system with little effort and cost.



1. VGA Connector 2. PCI Interface

#### **Key Features**

- Integrate analog and digital cameras on a single optimized surveillance system
- Support the monitoring of 4 analog cameras
- Advanced motion detection and alarm functions
- View up to 60 frames per second
- Superior video resolution up to 720x480/ 720x576
- 2 ports audio inputs
- MPEG-4 compression mode
- Free software included (Industry-leading 32-channel IP CamSecure Lite™ software)
- Supports Windows 2000/XP/Vista

#### **Works Well With**



FCS-9464 IP CamSecure Pro64 Mega



FCS-7011 1-port PoE Video Server

### **Technical Specification**

| Intel          |
|----------------|
|                |
|                |
|                |
|                |
|                |
|                |
|                |
|