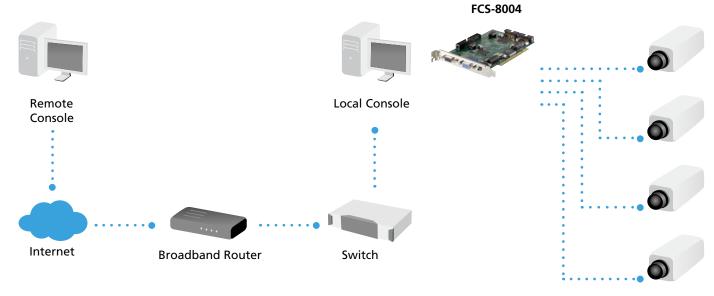

The FCS-8004 provides connectivity to four analogue cameras with a two channel audio input to a new IP based digital surveillance system that is accessible remotely over the Internet and locally over the Intranet.

## **Product Diagram**

Analog Cameras