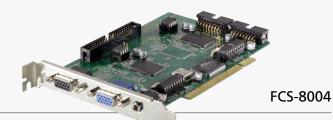

# Analog Camera Capture Card

H/W Version: 1

### Integrate CCTV Analogue Surveillance into Digital IP Surveillance

The LevelOne FCS-8004 Analogue Capture Card enables users to integrate an existing analogue surveillance system into a digital IP based surveillance system without the need to fully upgrade the already installed security system.

The FCS-8004 provides connectivity to four analogue cameras with a two channel audio input to a new IP based digital surveillance system that is accessible remotely over the Internet and locally over the Intranet.