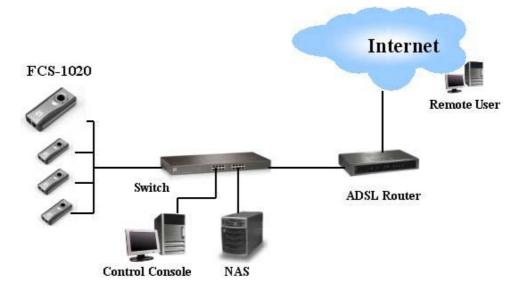

With the advanced remote monitoring utility, users are able to view up to 4 videos on one computer screen. Moreover, this utility supports, recording images to a hard drive, snapshot, and image monitoring. DDNS is also supported to allow this camera to use an easier naming format to remember rather than an IP address.