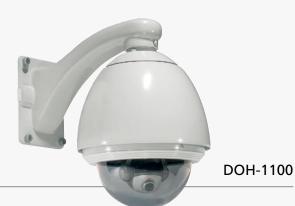

# Heavy-Duty Domed Outdoor Housing

### H/W Version: 1

DOH-1100 is a heavy-duty outdoor housing that protects your LevelOne network camera from harsh weather conditions.

#### Durable

Heavy-duty vandal-proof dome for outdoor and indoor installation

#### 2-layer dome design

Helps keep the camera cool in hot weather by creating a pocket of air that adds extra insulation.

#### Temperature control

An automatic sensor regulates the dome's

temperature, making sure extreme weather conditions do not affect camera viewing or operation. The built-in fan turns on when it is hot, the built-in heater turns on when it is cold.

#### **New coating**

Fluorocarbon paint resists salt water, as well as other acids and bases.

#### **Key Features**

- Heavy-duty aluminum dome for outdoor and indoor installation
- 2-layer dome design keeps cameras cool
- Special fluorocarbon coating resists harsh acids and bases (i.e. salt water)
- Auto-sensing fan and heater for internal temperature control
- Vandal-proof polycarbonate cover
- IP66-rated waterproof protection