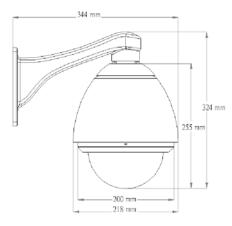

|
| Cover Color                               | Activates at 4°C (±5°C)                                     |
| Smoked                                    | Deactivates at 16°C (±5°C)                                  |
| Video Output                              | Fan Operating                                               |
| Female BNC                                | Activates at 40°C (±5°C)                                    |
| Power Consumption                         | Deactivates at 30°C (±5°C)                                  |
| DC12V/ 3A                                 | Weight                                                      |
| <b>Control/Power</b><br>Thermal block     | 3.1Kg                                                       |

## **Dimension Diagram**



# Order Information Package Content

# **DOH-1100:** Heavy-duty Domed Outdoor Housing for FCS-1010/1040/1060 DOH-1100 Power Adapter Wall Mount Kit

All mentioned brand names are registered trademarks and property of their owners. Technical specifications are subject to change without notice.