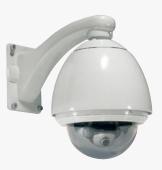

# Heavy-Duty Domed Outdoor Housing

### H/W Version: 1

DOH-1100 is a heavy-duty outdoor housing that protects your LevelOne network camera from harsh weather conditions.

#### **Key Features**

- Heavy-duty aluminum dome for outdoor and indoor installation
- 2-layer dome design keeps cameras cool
- Special fluorocarbon coating resists harsh acids and bases (i.e. salt water)
- Auto-sensing fan and heater for internal temperature control
- Vandal-proof polycarbonate cover
- IP66-rated waterproof protection