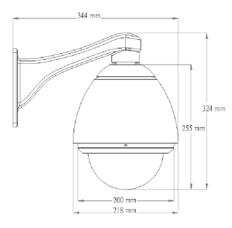

### **Dimension Diagram**

### **Technical Specifications**

| Regulation Rated  | Temperature                |
|-------------------|----------------------------|
| IP66              | Operating: -20°C ~50°C     |
| Housing Color     | Storage: -40°C ~60°C       |
| Beige             | Humidity                   |
| Diameter          | 0%~95% (RH)                |
| ψ 200 mm          | Heater Operating           |
| Cover Color       | Activates at 4°C (±5°C)    |
| Smoked            | Deactivates at 16°C (±5°C) |
| Video Output      | Fan Operating              |
| Female BNC        | Activates at 40°C (±5°C)   |
| Power Consumption | Deactivates at 30°C (±5°C) |
| DC12V/ 3A         | Weight                     |
| Control/Power     | 3.1Kg                      |
| Thermal block     |                            |