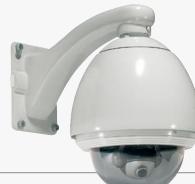

# Domed Outdoor Housing

DOH-1000

### H/W Version: 3

LevelOne's DOH-1000 is an ideal solution to protect your LevelOne IP Camera from the most severe operational conditions. This domed housing is able to accommodate LevelOne FCS-1010, FCS-1040 and FCS-1060 IP network cameras to withstand extremes of temperature, humidity and sunlight.

Our DOH-1000 is an IP66-rated waterproof outdoor domed housing which is suitable for both outdoor and indoor surveillance camera installation. The superior aluminum lightweight construction makes it stronger and easy to mount anywhere. Also our double-decked design insulates camera against heat. A built-in fan and heater guarantee that this mechanism will work in severe environmental.

With the wall mounting kit, camera mounting is simple and flexible in order to blend into the most critical building environments without compromising the IP Camera's functionality