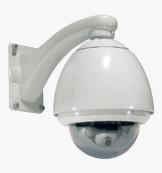

# Domed Outdoor Housing

DOH-1000

### H/W Version: 3

LevelOne's DOH-1000 is an ideal solution to protect your LevelOne IP Camera from the most severe operational conditions. This domed housing is able to accommodate LevelOne FCS-1010, FCS-1040 and FCS-1060 IP network cameras to withstand extremes of temperature, humidity and sunlight.

Our DOH-1000 is an IP66-rated waterproof outdoor domed housing which is suitable for both outdoor and indoor surveillance camera installation. The superior aluminum lightweight construction makes it stronger and easy to mount anywhere. Also our double-decked design insulates camera against heat. A built-in fan and heater guarantee that this mechanism will work in severe environmental.

With the wall mounting kit, camera mounting is simple and flexible in order to blend into the most critical building environments without compromising the IP Camera's functionality