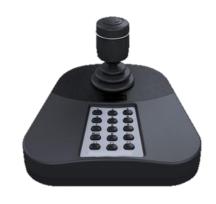

## Overview

CAS-4204 is a USB keyboard independently developed by Hikvision and it can be accessed directly by the client software, platform software of CMS series, DVR and NVR, and can realize functions such as windows switching, PTZ control, picture capture, recording and etc..

CAS-4204 is compatible with the USB joystick via USB HID protocol, and can access to the third-party platform software. It provides amply programmable buttons for setting custom function and has the advantage of simple interface and easy operation. The product can be widely applied in fields such as finance, transportation, telecommunication, education, water conservancy, and public security and so on.

# key Features

- Power supply and communication by USB port directly;
- 3D PTZ control and 2 joystick control buttons;
- · Up to 15 programmable buttons are available;
- Support digital tube to display the input content;
- Support indicators to show the operation status of keyboard;
- Compatible with a various kinds of client software and platform software;
- Support USB HID protocol.