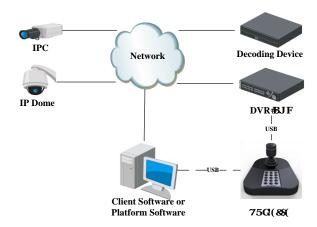

USB HID protocol, and can access to the third-party platform software. It provides amply programmable buttons for setting custom function and has the advantage of simple interface and easy operation. The product can be widely applied in fields such as finance, transportation, telecommunication, education, water conservancy, and public security and so on.

# key Features

- Power supply and communication by USB port directly;
- 3D PTZ control and 2 joystick control buttons;
- · Up to 15 programmable buttons are available;
- Support digital tube to display the input content;
- Support indicators to show the operation status of keyboard;
- Compatible with a various kinds of client software and platform software;
- Support USB HID protocol.

#### Model:

CAS-4204



# **Typical Application**



## **Specification**

| Model                   | CAS-4204                                 |
|-------------------------|------------------------------------------|
| Compatible System       | Window XP/7/8/8.1                        |
| Interface Type          | USB 2.0, DirectX                         |
| Control                 | Joystick (3-axis control, rotating zoom) |
| Dimensions              | 167×177.5×116mm                          |
| $(W \times D \times H)$ | (6.57" × 6.99" × 4.57")                  |
| Operating Temperature   | -10° C~55° C                             |
|                         | (14° F~131° F)                           |
| Operating Humidity      | 10%~90%                                  |
|                         | (Non-condensing)