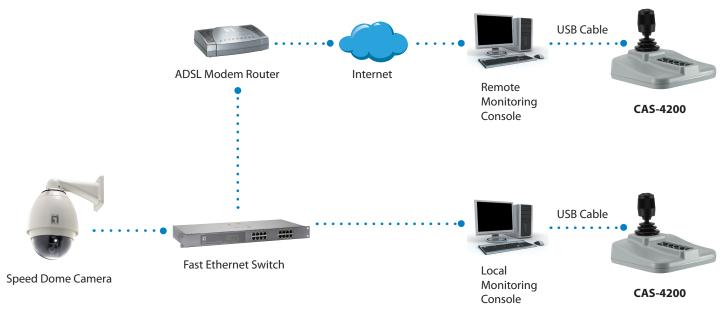

#### **Installation Diagram**

Order Information CAS-4200: USB Joystick for Speed Dome Camera

Package Content CAS-4200, QIG