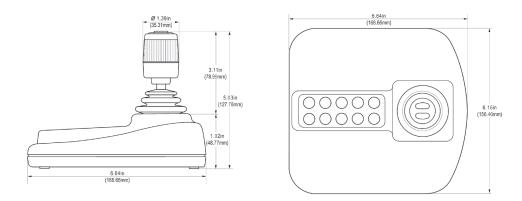

## **Physical Dimensions**

- W: 6.15" (15.6cm)
- L: 6.65" (16.9cm)
- H: 4.97" (12.6cm)

## **Prodouct Diagram**