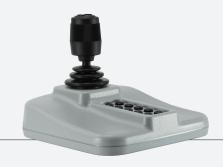

# USB Joystick for Speed Dome Camera

CAS-4200

## H/W Version: 1

The CAS-4200 IP Desktop is a USB controller specifically designed to provide the network video monitoring industry with responsive and accurate pan/tilt/zoom camera positioning controls. Featuring a three-axis Hall Effect joystick, twelve programmable

#### **Key Features**

- Three axis, two button Hall effect joystick
- Desktop housing features 10 programmable buttons
- USB interface
- RoHS compliant

#### **Physical Specifications**

- Joystick Travel: 36 (18 from center)
- Centering: Single spring, omnidirectional
- Housing: High impact glass-filled nylon
- Breakout force: 0.109 Nm
- Operational force: 0.151 Nm
- Maximum force: 0.169 Nm
- Operating temperature: -25 C to 70 C
- Life cycles: 3,000,000

## **Physical Dimensions**

- W: 6.15" (15.6cm)
- L: 6.65" (16.9cm)
- H: 4.97" (12.6cm)

## **Prodouct Diagram**