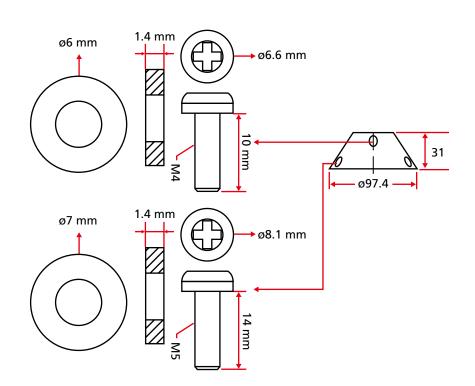

## **Ceiling mount bracket**

# Order Information

CAS-4021: 40cm Pendant Mount Kit

**Package Content** Pendant Pipe x 1

Pendant Head x 1 (Locks the screws+rubbers\*5pcs)

Ceiling mount bracket x1 & L Type Hexagonal Wrench (Locks the screws\*2pcs)