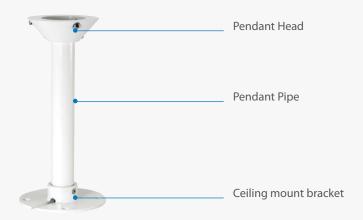

## **Installation Diagram**

### **Pendant Pipe**

## **Ceiling mount bracket**

#### **Pendant Head**