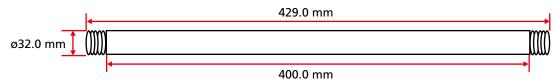

## **40cm Pendant Mount Kit**

CAS-4021

H/W Version: 1

CAS-4021 is a 40cm Pendant Mount Kit expands the options for mounting the Level1 FCS-4010/FCS-4020 Speed Dome Pro Network Camera

## Package dimension

388 x 219 x 95 (mm)

| 388 X 2 19 X 95 (IIIIII) |  |
|--------------------------|--|
| Package weight           |  |
| 2,313g                   |  |
| Material                 |  |
| Steel                    |  |
| Color                    |  |
| White                    |  |
| Weight                   |  |
| 1,313 a                  |  |