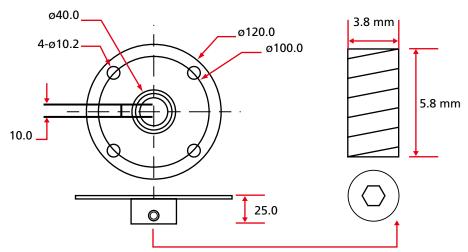

pands the options for mounting the Level1 FCS-4010/FCS-4020 Speed Dome Pro Network Camera



#### **Key Features**

- 40cm Pendant Mount Kit for FCS-4010 & FCS-4020

#### **Works Well With**



FCS-4010 Day/Night Speed Dome Pro Network Camera



**FCS-4020**Day/Night Speed Dome Pro Network Camera (35x optical zoom)

#### **Technical Specifications**

## Package dimension

388 x 219 x 95 (mm)

| 388 X 2 19 X 95 (IIIIII) |  |
|--------------------------|--|
| Package weight           |  |
| 2,313g                   |  |
| Material                 |  |
| Steel                    |  |
| Color                    |  |
| White                    |  |
| Weight                   |  |
| 1,313 a                  |  |

## **Installation Diagram**

### **Pendant Pipe**



## **Ceiling mount bracket**



#### **Pendant Head**



# Order Information

CAS-4021: 40cm Pendant Mount Kit

**Package Content** Pendant Pipe x 1

Pendant Head x 1 (Locks the screws+rubbers\*5pcs)

Ceiling mount bracket x1 & L Type Hexagonal Wrench (Locks the screws\*2pcs)