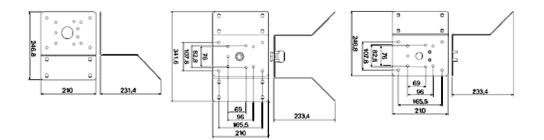

# H/W Version: 1

**Corner Mount** 

Kit for FCS-4010

The CAS-4011 is a Corner Mount Kit for FCS-4010

Iron Plate
Waterproof Corrugated Tubing Fittings



# **Key Features**

- Corner Mount Kit for FCS-4010

# **Works Well With**



**FCS-4010** Day/Night Speed Dome Pro Network Camera

#### **Technical Specifications**

Package dimension: W400 x L238 x H155 (mm) Package weight: 3.40 Kg Package content: Corner mount adaptor\*1 set (L-R) Screws pack & silicone stopper pack & water-proof corrugated tubing fittings\* 1set Weight: 2.90 Kg Color: Gray

Color: Gray Material: Steel

### **Prodouct Diagram**



# **Product Dimension**



# Order InformationCAS-4011: Corner Mount Kit for FCS-4010Package ContentIRON Plate, Screw Set, Waterproof Corrugated Tubing Fittings

All mentioned brand names are registered trademarks and property of their owners. Technical specifications are subject to change without notice.

© Copyright 2009 Digital Data Communications GmbH. All Rights Reserved.