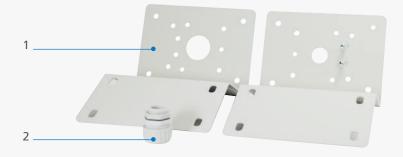

### **Prodouct Diagram**

# H/W Version: 1

**Corner Mount** 

Kit for FCS-4010

The CAS-4011 is a Corner Mount Kit for FCS-4010

Iron Plate
Waterproof Corrugated Tubing Fittings

# Order InformationCAS-4011: Corner Mount Kit for FCS-4010Package ContentIRON Plate, Screw Set, Waterproof Corrugated Tubing Fittings

All mentioned brand names are registered trademarks and property of their owners. Technical specifications are subject to change without notice.