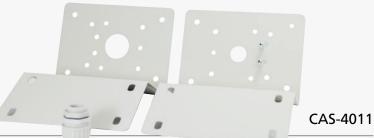

# H/W Version: 1

**Corner Mount** 

Kit for FCS-4010

The CAS-4011 is a Corner Mount Kit for FCS-4010

Iron Plate
Waterproof Corrugated Tubing Fittings

# Order InformationCAS-4011: Corner Mount Kit for FCS-4010Package ContentIRON Plate, Screw Set, Waterproof Corrugated Tubing Fittings

All mentioned brand names are registered trademarks and property of their owners. Technical specifications are subject to change without notice.