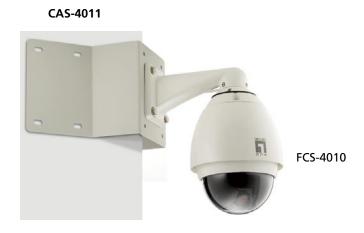

# H/W Version: 1

**Corner Mount** 

Kit for FCS-4010

The CAS-4011 is a Corner Mount Kit for FCS-4010

Iron Plate
Waterproof Corrugated Tubing Fittings

# **Works Well With**

**FCS-4010** Day/Night Speed Dome Pro Network Camera