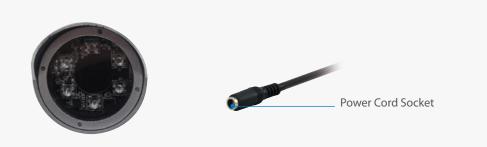

#### **IR Distance**

15M (Based on object of view reflected IR light) IR LED 6 pcs IR View Angle 80°, beam spread:20~30° per LED IR Wavelenghth 850nm IR Status Under 10 lux by photo sensor auto control LED Life More then 20,000 hours Protection Class IP66-rated waterproof

| Power Supply                         |  |
|--------------------------------------|--|
| 12V/1.5A                             |  |
| Power Consumption                    |  |
| IR on:180mA                          |  |
| Construction                         |  |
| Aluminum with sunshield weatherproof |  |
| Temperature                          |  |
| Operating: -20°C ~90°C (±5°C)        |  |
| Storage: -30°C ~90°C (±5°C)          |  |
| Weight                               |  |
| 0.4kg                                |  |