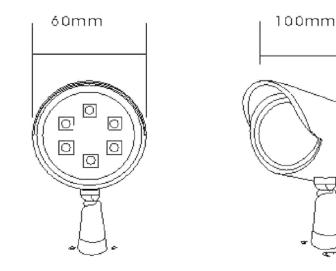

#### **IR Distance**

15M (Based on object of view reflected IR light) IR LED 6 pcs IR View Angle 80°, beam spread:20~30° per LED IR Wavelenghth 850nm IR Status Under 10 lux by photo sensor auto control LED Life More then 20,000 hours Protection Class IP66-rated waterproof

| Power Supply                         |  |
|--------------------------------------|--|
| 12V/1.5A                             |  |
| Power Consumption                    |  |
| IR on:180mA                          |  |
| Construction                         |  |
| Aluminum with sunshield weatherproof |  |
| Temperature                          |  |
| Operating: -20°C ~90°C (±5°C)        |  |
| Storage: -30°C ~90°C (±5°C)          |  |
| Weight                               |  |
| 0.4kg                                |  |