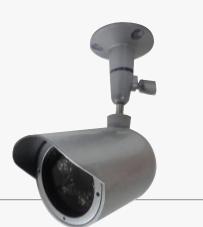

### **Ideal for low-light conditions**

The CAS-3015 is an IR LED Illuminator that improves camera viewing distance in low-light conditions. Whether indoor or outdoor, this is a great accessory to create strong surveillance solutions in diverse environments.

### Great range, great quality

With a range of up to 15 meters (49 feet), you're able to improve a camera's performance by providing additional light.

CAS-3015

The CAS-3015 has a built-in sensor that automatically turns on and off according to the amount of light that is received.

# Works well with any LevelOne surveillance camera

This product works well with any LevelOne indoor/ outdoor or day/night camera that can receive infrared light. It is constructed with an aluminum casing and sunshield that is IP66 rated for tough surveillance deployments.