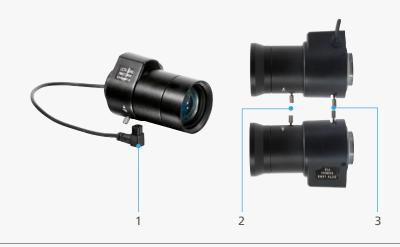

- 1. 4-pin Auto-Iris Connector
- 2. Monitor Distance Adjustment
- 3. Focal Length Adjustment