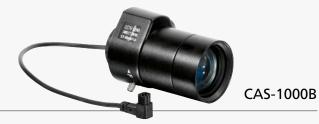

## - Vall-Tocal Lens

H/W Version: 1

CAS-1000B is a vari-focal lens that offers up to 10x manual zoom function. This is a great accessory for any system installer using several box-type cameras but wishes to get a closer look at certain objects in the frame. Ideal for zooming close to doors and exits, or other sensitive areas requiring detailed imagery.