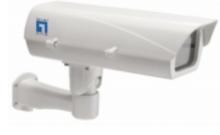

# Outdoor Housing BOH-1100

## **Outdoor Housing for Box Cameras**

#### **Outdoor Housing for FCS-1081**

The BOH-1100 is an outdoor housing to be used with the LevelOne FCS-1081/FCS-1081A and FCS-1091 PoE IP Cameras and other box cameras.

#### **IP-66 Rated Housing**

The BOH-1100 is a box-type outdoor housing and is constructed from die-casting aluminum. The BOH-1100 is manufactured with and IP-66 rated certification to protect the enclosed camera from severe outdoor weather conditions.