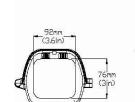

## **Technical Specification**

- Regulation Rated IP66
- Housing Color
  Beige
- Power Consumption
  DC 12V
- Dimension 406(L) x 145(W) x 109(H) mm
- Window Size
  76mm x 92mm
- Weight 2.3kg

- Temperature Operating: -20°C ~50°C
  - Storage: -40°C ~60°C Humidity
  - 0%~95% (RH) Heater Operating
  - Activates at 15°C (±5°C) Deactivates at 25°C(±5°C)
  - Fan Operating Activates at 35°C (±5°C) Deactivates at 25°C (±5°C)

# Dimensions