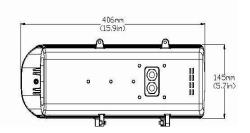

## **Technical Specification**

- Regulation Rated IP66
- Housing Color
  Beige
- Power Consumption
  DC 12V
- Dimension 406(L) x 145(W) x 109(H) mm
- Window Size
  76mm x 92mm
- Weight 2.3kg

- Temperature Operating: -20°C ~50°C
  - Storage: -40°C ~60°C Humidity
  - 0%~95% (RH) Heater Operating
  - Activates at 15°C (±5°C) Deactivates at 25°C(±5°C)
  - Fan Operating Activates at 35°C (±5°C) Deactivates at 25°C (±5°C)

# Dimensions