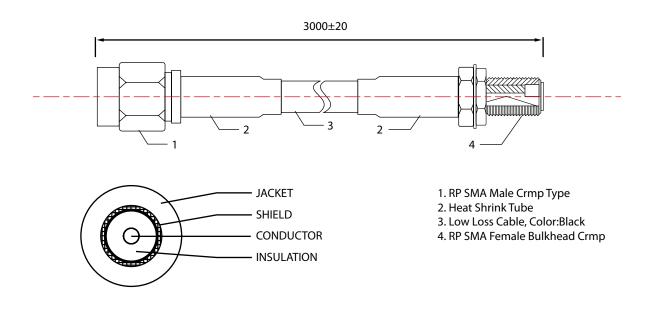

| Gas Injected Foamed Polyethylene |
| VSWR                       | Shield Copper Material           |
| 1.3:1 Max                  | Tinned Copper Wire               |
| Cable                      | Shield Copper Size               |
| Low Loss 200 Coaxial cable | 0.12±0.008mm                     |
| Connector                  | Jacket Material                  |
| RP SMA MALE                | PVC                              |
| Connector                  | Jacket Colour                    |
| RP SMA FEMALE              | Black                            |
| Physical Properties        | Jacket O.D                       |
| Operating Temp             | 4.95±0.10                        |
| -10°C~+60°C                |                                  |

## **Dimension Diagram**



# **Order Information Package Contents**

ANC-1430: RPSMA plug-RPSMA jack-3m

ANC-1430