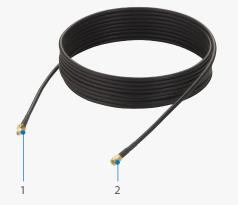

## Weatherability

DDC 200 cables are designed for outdoor exposure incorporate the best materials for UV resistance and have life expectancy in more than 10 years.

1. RPSMA Jack 2. RPSMA plug