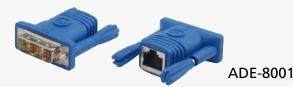

# Short range DVI-D Receiver / Long Range DVI-D Receiver





ADE-8002

H/W Version: 1

#### **LevelOne DVI-Receivers**

LevelOne provides a complete range of short and long range DVI-D Receivers to extend transmission of DVI signals from a controlling unit to remote locations.

The short range DVI Receiver (ADE-8001) is able to receive a maximum 1280 x 1024 resolution signal from a controlling unit rack from 10m away while the long range ADE-8002 DVI receiver is able to manage maximum resolution of up to 1920 x 1200 over 35m

#### ADE-8001



- 1. DVI Output Port
- 2. RJ-45 Input Port

#### ADE-8002



- 3. EQ Knob
- 4. Power Jack
- 5. DVI Output Port
- 6. RJ-45 Input Port

## **Key Features**

#### ADE-8001 Short range DVI-D Receiver

- Receive DVI signal from up to 25meters at 1024 x 768 resolution when working with ADE-8202/8204/8208
- Receiv