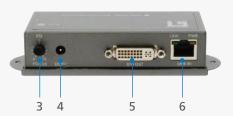

#### ADE-8002

- 3. EQ Knob
- 4. Power Jack
- 5. DVI Output Port
- 6. RJ-45 Input Port