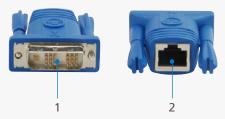

# Short range DVI-D Receiver / Long Range DVI-D Receiver





ADE-8002

H/W Version: 1

#### **LevelOne DVI-Receivers**

LevelOne provides a complete range of short and long range DVI-D Receivers to extend transmission of DVI signals from a controlling unit to remote locations.

The short range DVI Receiver (ADE-8001) is able to receive a maximum 1280 x 1024 resolution signal from a controlling unit rack from 10m away while the long range ADE-8002 DVI receiver is able to manage maximum resolution of up to 1920 x 1200 over 35m

#### ADE-8001



- 1. DVI Output Port
- 2. RJ-45 Input Port

#### ADE-8002



- 3. EQ Knob
- 4. Power Jack
- 5. DVI Output Port
- 6. RJ-45 Input Port

## **Key Features**

#### ADE-8001 Short range DVI-D Receiver

- Receive DVI signal from up to 25meters at 1024 x 768 resolution when working with ADE-8202/8204/8208
- Receive DVI signal from up to 15 meters at 1024 x 768 resolution when working with ADE-8021

### ADE-8002 Long range DVI-D Receiver

- Extends Distance from DVI Source to Monitor up to 80m
- Pure Digital Signal Transmission Provides Undistorted Image Quality
- Included Detachable Base for Easy Installation and Wall mounting

#### **Works Well With**



ADE-8201 1-Port DVI Transmitter



ADE-8011 Cat.5 Audio Transmitter/

# **Technical Specifications**

|                           | DVI Recei