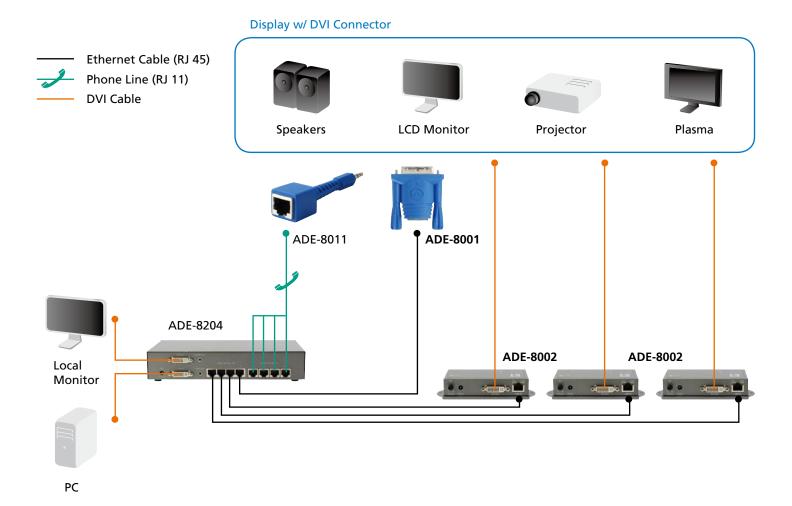

#### **LevelOne DVI-Receivers**

LevelOne provides a complete range of short and long range DVI-D Receivers to extend transmission of DVI signals from a controlling unit to remote locations.

The short range DVI Receiver (ADE-8001) is able to receive a maximum 1280 x 1024 resolution signal from a controlling unit rack from 10m away while the long range ADE-8002 DVI receiver is able to manage maximum resolution of up to 1920 x 1200 over 35m

# **Product Diagram**

Order Information ADE-8001: DVI-D Short Range Receiver

ADE-8002: DVI-D Long Range Receiver

Package Contents ADE-8001, User Manual

ADE-8002, Power Adapter, User Manual