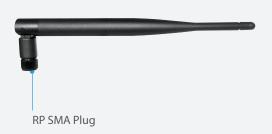

This antenna provides users with a stronger and more

stable wireless network connection when used with 802.11b and 802.11g compliant wireless devices. The OAN-0401 connects via its reverse SMA plug to most standard wireless routers and Access Points with detachable antennas.

| Connector      |
|----------------|
| RP-SMA plug    |
| Admitted power |
| 1 W            |
| Return Loss    |
| -10dB Max      |
| Temperature    |
| -40°C~ 65°C    |
| Antenna Cover  |
| TPE            |