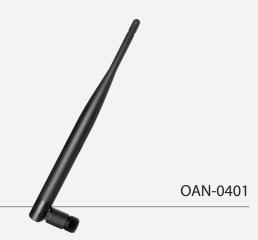

# Omni-directional 4.5dBi Indoor Antenna

H/W Version: 1

# Strong and Stable Wireless Connection with 5dBi Antenna

The LevelOne OAN-0401 4.5dBi Omni-directional Indoor Antenna is an ideal alternative to standard 2dBi detachable antennas found on most standard Wireless Routers and Access Points.

This antenna provides users with a stronger and more

stable wireless network connection when used with 802.11b and 802.11g compliant wireless devices. The OAN-0401 connects via its reverse SMA plug to most standard wireless routers and Access Points with detachable antennas.