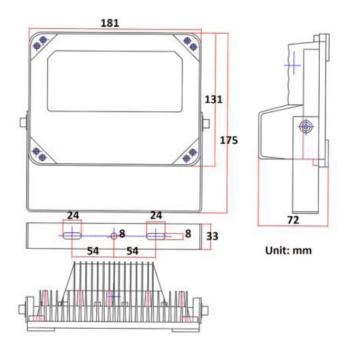

# Power Supply AC 85-265V Power Consumption

14W Temperature -30°C ~50°C

Weight 1.2kg

**Dimensions** 181 x 131 x 72mm