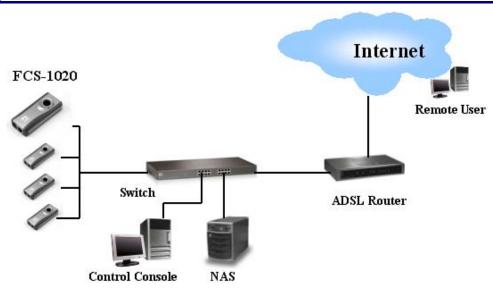

**Technical Specification**

#### Networking

- Standards Compliance IEEE 802.3/u
- Ports1 x RJ-45 10/100 Mbps port

#### **Video Specification**

- Video Algorithm Support: Video Record (AVI) Still Photos (JPEG)
- Video Resolution:

160x120: 30fps 320x240: 30fps 640x480: 20fps

#### **Camera Specification**

- Lens
   4.8mm, F=1.8
- Image Sensor¼" Color CMOS Sensor
- Lux 1.9 Lux @ F1.8

#### Hardware

- CPU+DSP RISC + JPEG
- Flash2MB
- RAM 16MB SRAM
- Power

7.5V/0.5 A Power Adaptor (H/W ver.: v3) 5V/1A Power Adapter (H/W ver.: v3.1)

- Temperature Operating: 0°C~45
- HumidityOperating: 10%~90%(Non-Condensing)
- Dimension 45mm(L) \* 15mm(W) \* 10m(H)
- EMI and Safety FCC, CE



# CamCon\_IP Network Camera FCS-1020 H/W ver.: v3.x

one world\_one brand\_one level\_

## **Product Diagram**



## **Ordering Information**

■ FCS-1020: 10/100Mbps Network Camera

For more information, please contact your LevelOne representative, or visit our website All technical specifications are subject to change without notice.

All mentioned brand names are registered trademarks and property of their owners

www.level1.com