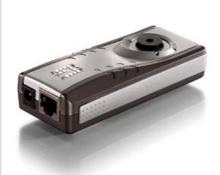

e and SOHO users. The FCS-1020 delivers complete, high-quality pictures in standard JPEG format. The advanced video compression produces a high-frame rate, VGA, CIF video stream, which can be viewed using any standard browser and may reduce network bandwidth requirements to amazingly low levels.

With the advanced remote monitoring utility, users are able to view up to 4 videos on one computer screen. Moreover, this utility supports, recording images to a hard drive, snapshot, and image monitoring. DDNS is also supported to allow this camera to use an easier naming format to remember rather than an IP address.

The camera is easy to install in network environment. No need to worry about complex network set-up procedures, the install wizard can provide easy set-up procedure to use camera.



FCS-1020

#### **Key Features**

- Views multiple cameras simultaneously Up to 4 at a time
- Displays video image on Web Browser and proprietary Viewer & Recorder Windows utility
- Motion-JPEG video compression minimizes bandwidth requirement
- Supports UPnP for Easy set-up and installation
- Friendly GUI for easy configuration
- Supports Windows 98/ME/XP/NT/2000/2003
- Supports DDNS for dynamic IP
- Firmware upgradeable

### **Technical Specification**

#### Networking

- Standards Compliance IEEE 802.3/u
- Ports1 x RJ-45 10/100 Mbps port

#### **Video Specification**

- Video Algorithm Support: Video Record (AVI) Still Photos (JPEG)
- Video Resolution:

160x120: 30fps 320x240: 30fps 640x480: 20fps

#### **Camera Specification**

- Lens
   4.8mm, F=1.8
- Image Sensor¼" Color CMOS Sensor