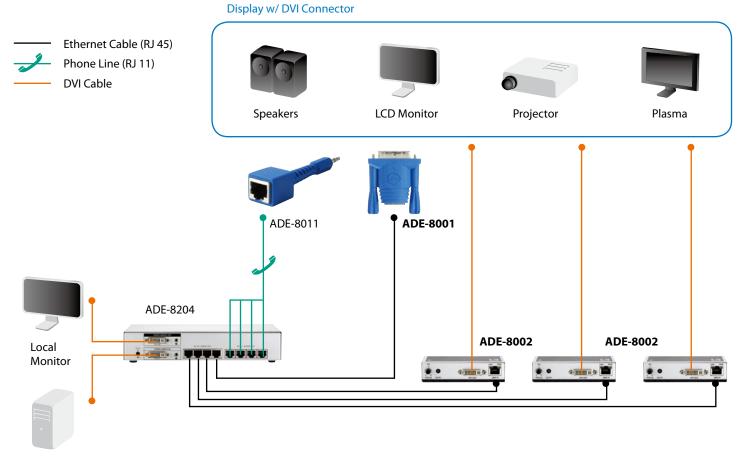

## **LevelOne DVI-Receivers**

LevelOne provides a complete range of short and long range DVI-D Receivers to extend transmission of DVI signals from a controlling unit to remote locations.

The short range DVI Receiver (ADE-8001) is able to receive a maximum 1280 x 1024 resolution signal from a controlling unit rack from 10m away while the long range ADE-8002 DVI receiver is able to manage maximum resolution of up to 1920 x 1200 over 35m

## **Works Well With**

**ADE-8201** 1-Port DVI Transmitter

**ADE-8011** Cat.5 Audio Transmitter/ Receiver

## **Product Diagram**

PC

| Order Information | ADE-8001: Short-Range DVI Receiver |  |
|-------------------|------------------------------------|--|
|                   | ADE-8002: Long-Range DVI Receiver  |  |