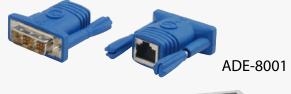

## **LevelOne DVI-Receivers**

LevelOne provides a complete range of short and long range DVI-D Receivers to extend transmission of DVI signals from a controlling unit to remote locations.

The short range DVI Receiver (ADE-8001) is able to receive a maximum 1280 x 1024 resolution signal from a controlling unit rack from 10m away while the long range ADE-8002 DVI receiver is able to manage maximum resolution of up to 1920 x 1200 over 35m

#### ADE-8001 Short range DVI-D Receiver

- Receive DVI signal from up to 25meters at 1024 x 768 resolution when working with ADE-8202/8204/8208
- Receive DVI signal from up to 15 meters at 1024 x 768 resolution when working with ADE-8021