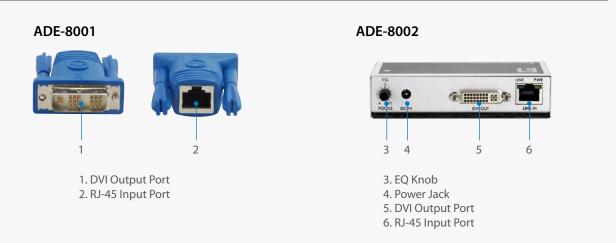

## **Product Diagram**

PC

| Order Information | ADE-8001: Short-Range DVI Receiver |  |
|-------------------|------------------------------------|--|
|                   | ADE-8002: Long-Range DVI Receiver  |  |